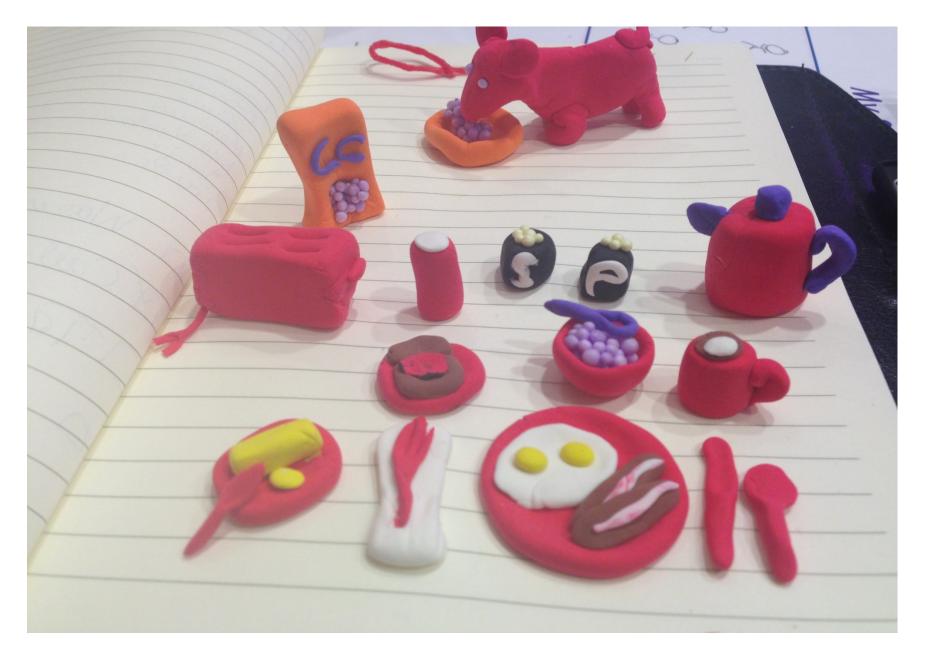

#### Keep track of

- what you learn or confirm.
- the impact of what you learn and the applications.

Model Magic™ Breakfast

Model Magic™ Tableau

WikkiStix™ or Bendaroo Island Scene

WikkiStix™ Tentcard Decoration