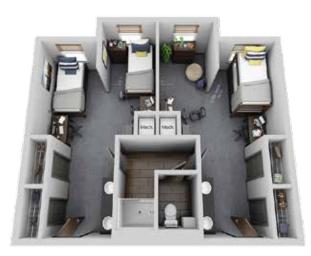

## **Shared Suite**

\$25 / night

4 Person Suite Units: 334 Beds: 752 Locations: Central Hall II, Lyman T. Johnson Hall, Haggin Hall