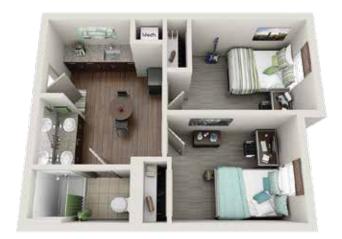

## **Private Bedroom**

\$35 / night

2 Bedroom Suite Units: 1,789 Beds: 3,578 Locations: Champions Court I, Haggin Hall, Woodland Glen III-V