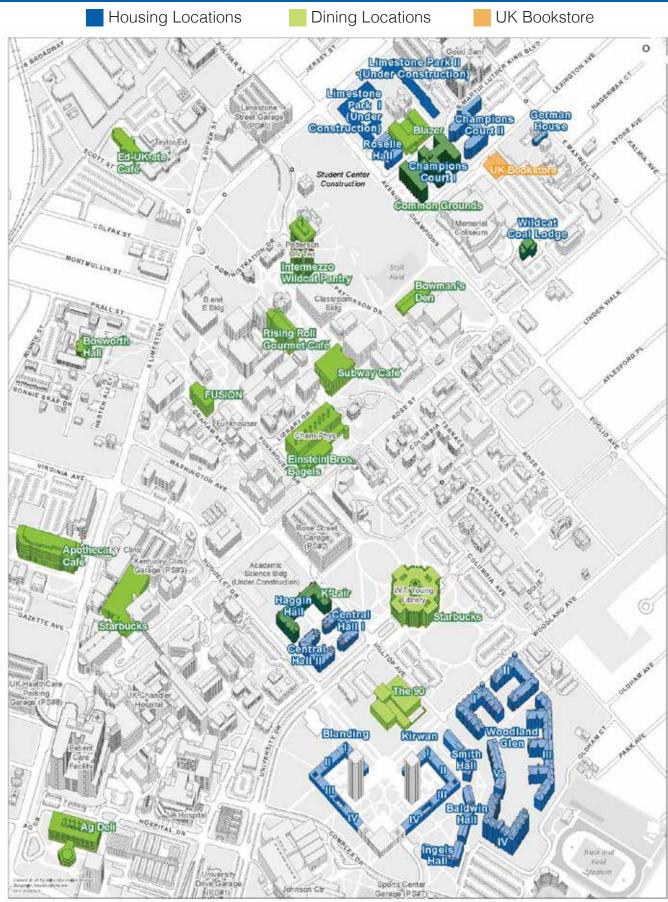

**ROOM RATES** Summer Conference Housing

## **Shared Suite**

\$25 / night

4 Person Suite Units: 334 Beds: 752 Locations: Central Hall II, Lyman T. Johnson Hall, Haggin Hall

## **Private Bedroom**

\$35 / night

2 Bedroom Suite Units: 1,789 Beds: 3,578 Locations: Champions Court I, Haggin Hall, Woodland Glen III-V





## Amenities

- Refrigerator, freezer, & microwave in each unit
- 15 20 person meeting spaces available on every floor of each building. Larger meeting spaces are available throughout campus.
- 15 minute walking distance from Dining facilities. Most conferences will eat at Fresh Food Company located in The 90 building located on south campus.
- Linens are \$10 per person, per night



## CAMPUS MAP

Summer Conference Housing